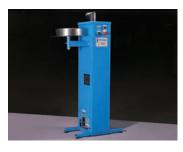

#### LabeLase® 28XX

- Marks a robust range of tag lengths, from 0.5-in. (12.5-mm.) to 24-in. (620-mm.)
- Offers multiple laser wattages for single tag or high-speed automated batch printing
- $\cdot$  Small footprint fits in steel mill pulpits or on wheels for easy portability