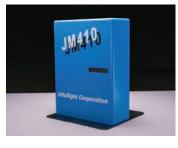

#### **JM410 Metal Tag Printer**

- · Marks standard-size and die-cut InfoSight Metal Tags
- $\cdot$  Low-volume printer for production line and finished goods identification
- $\cdot$  Desktop size for office or shop floor use, with quiet operation and easy controls