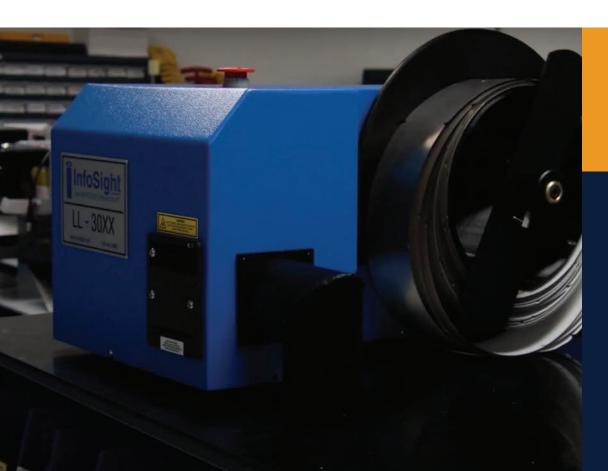

#### LabeLase® 30XX

- More powerful laser marks 3-in.-wide (76-mm.) tags that are longer with bigger data that can be read at a distance
- · Offers single tag or automated batch printing up to 2,000 tags
- Desktop size for office or shop floor use, with quiet operation and easy controls