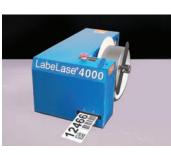

#### LabeLase® 40XX

- · Marks multiple metal tag widths, from 3-in. (76-mm.) to 4-in. (102-mm.)
- Offers multiple laser wattages for single tag or high-speed automated batch printing
- Fits on a desktop, inside control cabinets and pulpits, or within a stand-alone cabinet