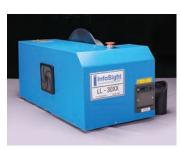

#### LabeLase® 30XX

- More powerful laser marks 3-in.-wide (76-mm.) tags that are longer with bigger data that can be read at a distance
- · Offers single tag or automated batch printing up to 2,000 tags
- Desktop size for office or shop floor use, with quiet operation and easy controls