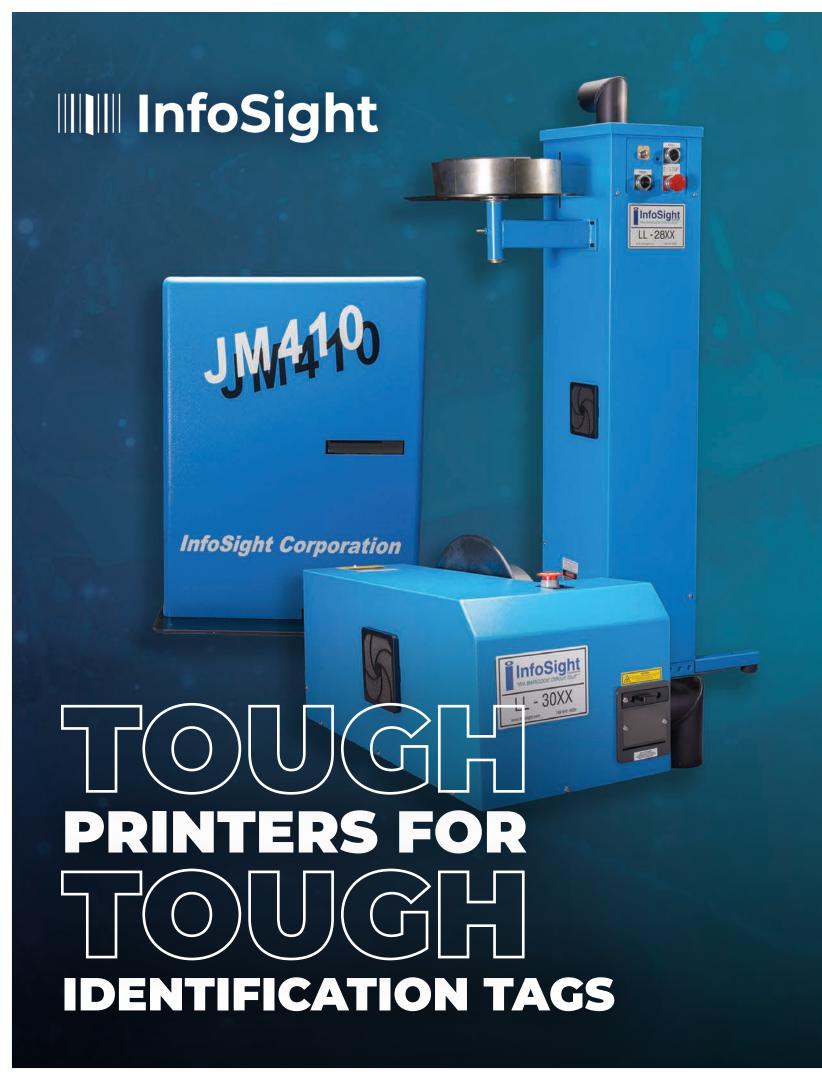

### INFOSIGHT PRINTERS

#### LabeLase® 1000

- · Marks 3-in.-wide (76-mm.) InfoSight Metal Tags
- · Offers single tag or automated batch printing up to 2,000 tags
- Desktop size for office or shop floor use, with quiet operation and easy controls

#### LabeLase® 30XX

- More powerful laser marks 3-in.-wide (76-mm.) tags that are longer with bigger data that can be read at a distance
- · Offers single tag or automated batch printing up to 2,000 tags
- Desktop size for office or shop floor use, with quiet operation and easy controls

#### LabeLase® 40XX

- · Marks multiple metal tag widths, from 3-in. (76-mm.) to 4-in. (102-mm.)
- Offers multiple laser wattages for single tag or high-speed automated batch printing
- Fits on a desktop, inside control cabinets and pulpits, or within a stand-alone cabinet

#### **JM410 Metal Tag Printer**

- · Marks standard-size and die-cut InfoSight Metal Tags
- $\cdot$  Low-volume printer for production line and finished goods identification
- $\cdot$  Desktop size for office or shop floor use, with quiet operation and easy controls

#### LabeLase® 28XX

- Marks a robust range of tag lengths, from 0.5-in. (12.5-mm.) to 24-in. (620-mm.)
- Offers multiple laser wattages for single tag or high-speed automated batch printing
- $\cdot$  Small footprint fits in steel mill pulpits or on wheels for easy portability