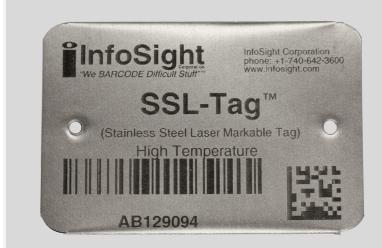

## SSL-Tag

#### **Asset ID for Fixed and Mobile Assets**

- Asset identification for heavy industrial applications and mobile assets.
- Resistant to:
  - Heat—1100°F (593°C)
  - Chemicals
  - Abrasion
  - UV Exposure
- 3" (76mm) Wide X Customized Length
- Stainless Steel substrate with laser markable coating
- Continuous batch printing for process efficiency.
- No coatings, laminates, or other consumables required.
- Survives where silk screened steel labels fail.
- Many attachment options, including industrial adhesive, are available.
- Printed on InfoSight LabeLase<sup>®</sup> Printers with high contrast alphanumeric characters, graphics, and 1D & 2D barcodes. –
- Preprinted tags available.

# SSL-Tag <sup>™</sup>

### **Technical Specifications**

| Industry            | Product oriented industry, for asset identification                                                                                                                                                                                              |                                                                                                                                                    |
|---------------------|--------------------------------------------------------------------------------------------------------------------------------------------------------------------------------------------------------------------------------------------------|----------------------------------------------------------------------------------------------------------------------------------------------------|
| Typical<br>Customer | Any company with assets needing lifetime identification                                                                                                                                                                                          |                                                                                                                                                    |
| Typical Use         | Industrial kitchens, water reclamation, oil and gas<br>production, chemical and electric power plants.<br>Manufactured products used or installed out of doors.<br>Construction, plant maintenance, fabrication, equipment<br>rental businesses. | High Temperature<br>Ligh Temperature<br>High Temperature<br>High Temperature<br>Temperature<br>Temperature<br>High Comperation - www.infortight.cm |
| Resistance          | Heat: 1100°F (593°C)                                                                                                                                                                                                                             |                                                                                                                                                    |
|                     | Chemical:Moderate acids, caustics, solvents and<br>organicsAbrasion:Heavily resistant to weathering and<br>moderately resistant to abrasion                                                                                                      |                                                                                                                                                    |
|                     | Ultraviolet: Highly resistant to sunlight and fading                                                                                                                                                                                             |                                                                                                                                                    |
| Sizes               | Width: 3.0 in (76 mm)<br>Lengths: to customer specification, not less than 1.0 in<br>(25 mm)<br>Die-Cuts: available by special order                                                                                                             |                                                                                                                                                    |
| Composition         | Stainless steel with high contrast laser markable coatings                                                                                                                                                                                       |                                                                                                                                                    |
| Available           | Print on-site with one of InfoSight's durable, laser metal                                                                                                                                                                                       |                                                                                                                                                    |
| Forms               | tag printers or preprinted by InfoSight                                                                                                                                                                                                          |                                                                                                                                                    |
| Available<br>Colors | Black print on bright stainless steel finish                                                                                                                                                                                                     |                                                                                                                                                    |